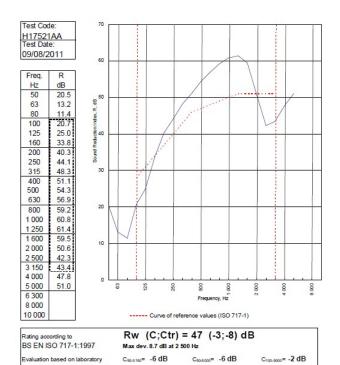

## System Performance Breakdown

Fire Resistance:

BS476 Part 22:1987:

Test Ref & Date or Applied Ref & Report:

Max Height: Thickness:

Duty Grade: BS 5234: Part 2:1992:

Sound Insulation:

60/60 Minutes (Integrity/Insulation).

BTC 17444F - BRE Report P102396-1011C

Refer to Speedline Specification Clause

102 mm. (At Base Track, Excluding Finishes)

Severe - Annexes A-F

47 RwdB, Date Tested or Assessed Against - 09/08/2011

= -17 dB

C<sub>0,50-5000</sub>= -17 dB