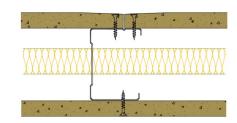

## AS70-S-163(25) - SPEEDLINE System Data Sheet - Version V1 (24-10-23)

SPEEDLINE 70mm Acoustic 'C' Stud Partition @600mm Ctrs, with Siniat GTEC 15mm Universal/Megadeco Board each side, 25mm APR